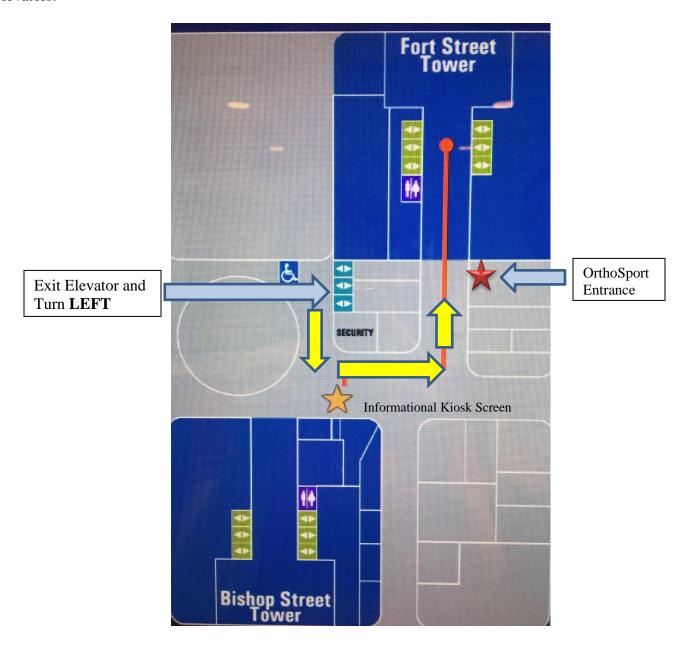

Starting from the security desk turn toward "Fort Street Tower", take a Left after the floral shop and follow the arrow to continue down the hallway. We are located on the right side across from the elevators.