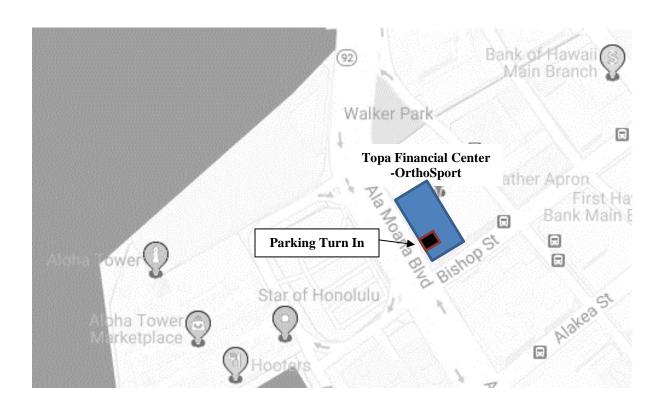

## Parking Directions for OrthoSport Hawaii Downtown location

The parking garage entrance is located on the Ala Moana Blvd. side of the Topa Financial Center. The entrance is a ramp down to the basement of the building.

From Ala Moana Blvd. West bound - turn right into the parking garage after you pass Bishop Street.

Validation for up to 90 minutes of free parking in the Topa Financial Center is provided.

Níu Valley 5722 Kalanianaole Hwy, Lower Level Honolulu, Hawaii 96821 P: (808) 373-3555 Downtown 745 Fort St, #116 Honolulu, Hl 96813 P: (808) 599-5500